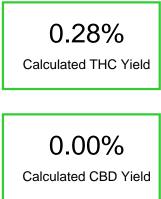

#### Cannabinoid Profile by HPLC

94.99%

**Total Cannabinoids** 

Cannabinoid % wt mg/g CBN 0.7 7.0 Delta-8-THC 94.01 940.1 THC 0.28 2.8 **Total Cannabinoids** 94.99 949.9 Calculated THC Yield 0.28 2.80 **Calculated CBD Yield** 0.00 0.00 Calculated Maximum THC Yield = THC + 0.877 \* THCA Calculated Maximum CBD Yield = CBD + 0.877 \* CBDA