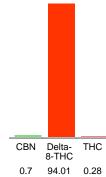

## Cannabinoid Profile

#### Cannabinoid Profile by HPLC

94.99%

**Total Cannabinoids** 

Cannabinoid % wt mg/g CBN 0.7 7.0 Delta-8-THC 94.01 940.1 THC 0.28 2.8 **Total Cannabinoids** 94.99 949.9 Calculated THC Yield 0.28 2.80 **Calculated CBD Yield** 0.00 0.00 Calculated Maximum THC Yield = THC + 0.877 \* THCA Calculated Maximum CBD Yield = CBD + 0.877 \* CBDA