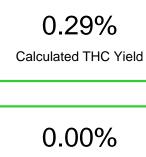

### Cannabinoid Profile by HPLC

Calculated CBD Yield

94.77% Total Cannabinoids

| Cannabinoid                                       | % wt  | mg/g  |
|---------------------------------------------------|-------|-------|
| Delta-8-THC                                       | 94.48 | 944.8 |
| THC                                               | 0.29  | 2.9   |
| Total Cannabinoids                                | 94.77 | 947.7 |
| Calculated THC Yield                              | 0.29  | 2.90  |
| Calculated CBD Yield                              | 0.00  | 0.00  |
| Calculated Maximum THC Yield = THC + 0.877 * THCA |       |       |
| Calculated Maximum CBD Yield = CBD + 0.877 * CBDA |       |       |