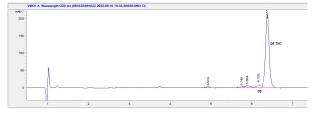

# Analysis Report

### Lifted Made

chris@liftedmade.com 469-373-3200

## Sample 226-061022-364

Urb: Maui Wowie Sample Submitted: 06-10-2022; Report Date: 06-11-2022

## Urb: Maui Wowie

Distillate

#### Chromatogram





### Cannabinoid Profile by HPLC



Calculated CBD Yield

94.77% Total Cannabinoids

| Cannabinoid                                       | % wt  | mg/g  |
|---------------------------------------------------|-------|-------|
| Delta-8-THC                                       | 94.48 | 944.8 |
| THC                                               | 0.29  | 2.9   |
| Total Cannabinoids                                | 94.77 | 947.7 |
| Calculated THC Yield                              | 0.29  | 2.90  |
| Calculated CBD Yield                              | 0.00  | 0.00  |
| Calculated Maximum THC Yield = THC + 0.877 * THCA |       |       |
| Calculated Maximum CBD Yield = CBD + 0.877 * CBDA |       |       |

Marin Analytics, LLC 250 Bel Marin Keys Blvd, Suite D4 Novato, CA 94949

415-936-