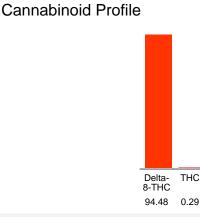

### Cannabinoid Profile by HPLC

Calculated CBD Yield

94.77% Total Cannabinoids

| Cannabinoid                                       | % wt  | mg/g  |
|---------------------------------------------------|-------|-------|
| Delta-8-THC                                       | 94.48 | 944.8 |
| THC                                               | 0.29  | 2.9   |
| Total Cannabinoids                                | 94.77 | 947.7 |
| Calculated THC Yield                              | 0.29  | 2.90  |
| Calculated CBD Yield                              | 0.00  | 0.00  |
| Calculated Maximum THC Yield = THC + 0.877 * THCA |       |       |
| Calculated Maximum CBD Yield = CBD + 0.877 * CBDA |       |       |