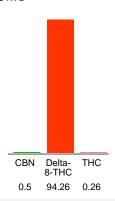

### Cannabinoid Profile by HPLC

0.26%

Calculated THC Yield

0.00%

Calculated CBD Yield

| Cannabinoid                       | % wt             | mg/g  |
|-----------------------------------|------------------|-------|
| CBN                               | 0.5              | 5.0   |
| Delta-8-THC                       | 94.26            | 942.6 |
| THC                               | 0.26             | 2.6   |
| <b>Total Cannabinoids</b>         | 95.02            | 950.2 |
| Calculated THC Yield              | 0.26             | 2.60  |
| Calculated CBD Yield              | 0.00             | 0.00  |
| Calculated Maximum THC Yield = TH | C + 0.877 * THCA |       |