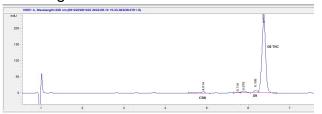

### Cannabinoid Profile by HPLC

0.26%

Calculated THC Yield

0.00%

Calculated CBD Yield

| Cannabinoid                       | % wt             | mg/g  |
|-----------------------------------|------------------|-------|
| CBN                               | 0.66             | 6.6   |
| Delta-8-THC                       | 93.45            | 934.5 |
| THC                               | 0.26             | 2.6   |
| <b>Total Cannabinoids</b>         | 94.37            | 943.7 |
| Calculated THC Yield              | 0.26             | 2.60  |
| Calculated CBD Yield              | 0.00             | 0.00  |
| Calculated Maximum THC Viold - TH | C + 0.977 * TUCA |       |

Calculated Maximum THC Yield = THC + 0.877 \* THCA Calculated Maximum CBD Yield = CBD + 0.877 \* CBDA

94.37%

**Total Cannabinoids** 

Marin Analytics, LLC 250 Bel Marin Keys Blvd, Suite D4 Novato, CA 94949