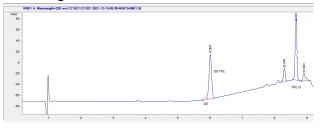

### Cannabinoid Profile

#### Cannabinoid Profile by HPLC

0.20%

Calculated THC Yield

0.00%

Calculated CBD Yield

| Cannabinoid          | % wt  | mg/g  |
|----------------------|-------|-------|
| Delta-8-THC          | 27.74 | 277.4 |
| THC                  | 0.2   | 2.0   |
| Total Cannabinoids   | 27.94 | 279.4 |
| Calculated THC Yield | 0.20  | 2.00  |
| Calculated CBD Yield | 0.00  | 0.00  |
|                      |       |       |

Calculated Maximum THC Yield = THC + 0.877 \* THCA Calculated Maximum CBD Yield = CBD + 0.877 \* CBDA

**Notes:** THC-O 52.32% based on percentage in the chromatogram; no reference standard is available.

27.94%

**Total Cannabinoids** 

Marin Analytics, LLC

250 Bel Marin Keys Blvd, Suite D4 Novato, CA 94949

415-936-6477 / sarabiancalana1@gmail.com

Sara Biancala

Sara Biancaian

This sample has been tested by Marin Analytics, LLC using valid testing methodologies and a quality system. Values reported relate only to the sample tested. Marin Analytics, LLC makes no claims as to the efficacy, safety or other risks associated with any detected or non-detected levels of any compounds reported herein. This Certificate shall not be reproduced except in full, without the written approval of Marin Analytics, LLC.